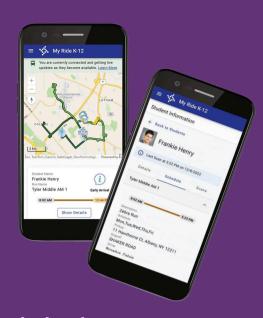

# **Community Flyers**

Subject: Introducing the My Ride K-12 App for Bus Transportation Updates December 4, 2024

Dear Caledonia Families,

We are excited to introduce the **My Ride K-12 app**, a new tool designed to improve communication between families and the CCS Transportation Department. This app provides a convenient way for parents and guardians to stay informed about their student's bus transportation.

With the My Ride K-12 app, you can securely access:

- Your student's assigned bus route and stop location.
- Scheduled pickup and drop-off times.
- Real-time updates about the bus's arrival each day.

The app is available for download on both <u>Apple</u> and <u>Android</u> devices. Families can also access the same information through the <u>My Ride K-12 website</u>.