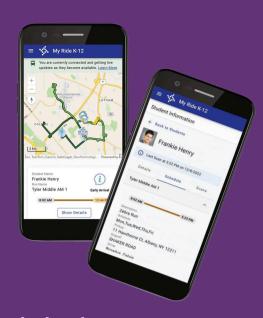

# Introducing: My Ride K-12 App

- **Download the My Ride App**
- **Create an Account**
- Select CCS
- Enter Your Student ID #
- **Select Your Student's School**
- **Add Siblings the Same Way**

Download today for bus routes and real-time tracking!

# **Community Flyers**

Subject: Introducing the My Ride K-12 App for Bus Transportation Updates December 4, 2024

Dear Caledonia Families,

We are excited to introduce the **My Ride K-12 app**, a new tool designed to improve communication between families and the CCS Transportation Department. This app provides a convenient way for parents and guardians to stay informed about their student's bus transportation.

With the My Ride K-12 app, you can securely access:

- Your student's assigned bus route and stop location.
- Scheduled pickup and drop-off times.
- Real-time updates about the bus's arrival each day.

The app is available for download on both <u>Apple</u> and <u>Android</u> devices. Families can also access the same information through the <u>My Ride K-12 website</u>.

#### **Resources to Help You Get Started**

We've made getting started easy by providing helpful resources:

- User Guide for My Ride K-12
- My Ride Support (Tutorials & Guides)

If you have any questions or need additional assistance, please contact the **CCS Transportation Department** at **616-891-0224**.