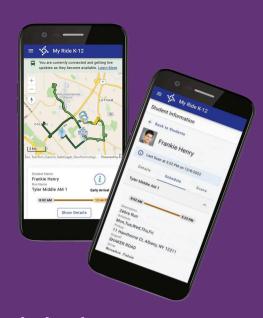

# Introducing: My Ride K-12 App

- **Download the My Ride App**
- **Create an Account**
- Select CCS
- Enter Your Student ID #
- **Select Your Student's School**
- **Add Siblings the Same Way**

Download today for bus routes and real-time tracking!

With the My Ride K-12 app, you can securely access:

- Your student's assigned bus route and stop location.
- Scheduled pickup and drop-off times.
- Real-time updates about the bus's arrival each day.

The app is available for download on both <u>Apple</u> and <u>Android</u> devices. Families can also access the same information through the <u>My Ride K-12 website</u>.