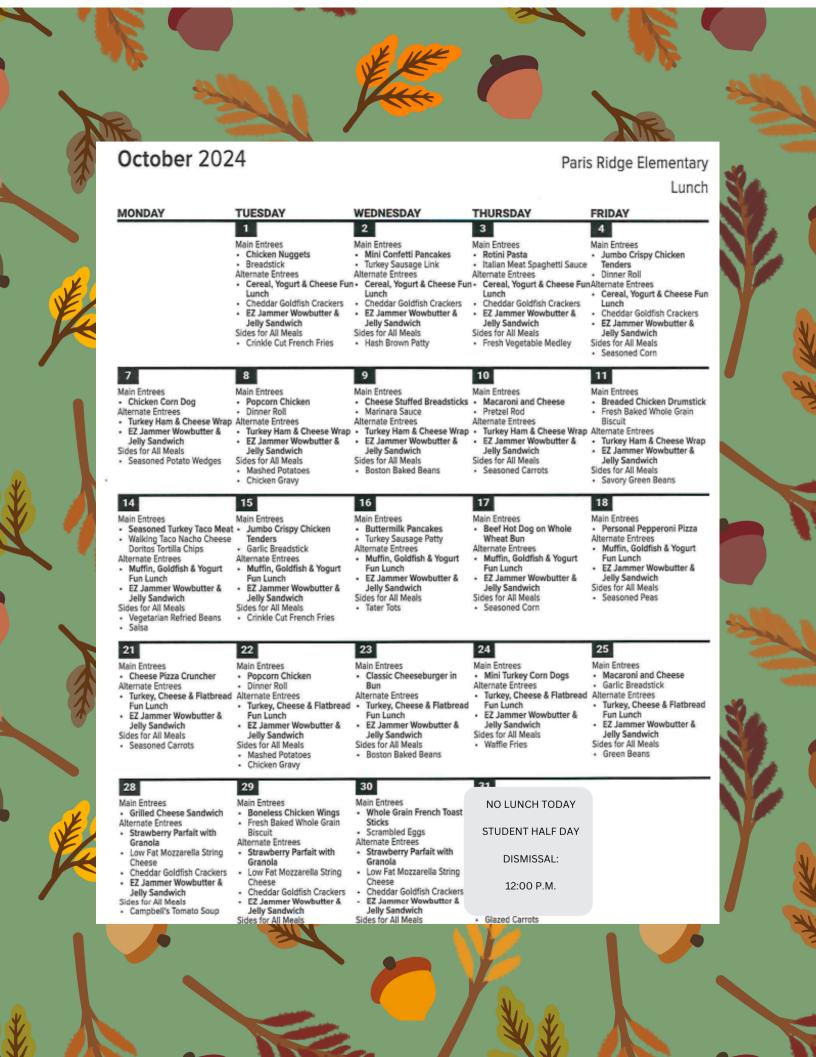

Paris Ridge Elementary Lunch

MONDAY

TUESDAY

WEDNESDAY

THURSDAY

FRIDAY

Main Entrees Cheese Pizza Alternate Entrees

- Strawberry Parfait with Granola
- Low Fat Mozzarella String Cheese
- Cheddar Goldfish Crackers
- EZ Jammer Wowbutter & Jelly Sandwich
- Sides for All Meals · Boston Baked Beans

Main Entrees Turkey Nachos Alternate Entrees

- Lunch
- Cheddar Goldfish Crackers EZ Jammer Wowbutter &

Jelly Sandwich Sides for All Meals

- Seasoned Com
- Salsa

5

- Main Entrees Chicken Nuggets Breadstick
- Cereal, Yogurt & Cheese Fun Alternate Entrees · Cereal, Yogurt & Cheese Fun -
  - Lunch Cheddar Goldfish Crackers
  - EZ Jammer Wowbutter & Jelly Sandwich Sides for All Meals
  - Crinkle Cut French Fries

6

- Main Entrees Mini Confetti Pancakes
- Turkey Sausage Link Alternate Entrees
- Cereal, Yogurt & Cheese Fun + Cereal, Yogurt & Cheese Fun Alternate Entrees
- Cheddar Goldfish Crackers EZ Jammer Wowbutter & Jelly Sandwich
- Sides for All Meals Hash Brown Patty

- Main Entrees Rotini Pasta
- Italian Meat Spaghetti Sauce Alternate Entrees
- Lunch
- Cheddar Goldfish Crackers
- EZ Jammer Wowbutter & Jelly Sandwich Sides for All Meals
- Fresh Vegetable Medley

8

- Main Entrees Jumbo Crispy Chicken **Tenders**
- Dinner Roll
- Cereal, Yogurt & Cheese Fun
- Lunch Cheddar Goldfish Crackers
- EZ Jammer Wowbutter & Jelly Sandwich
- Sides for All Meals Seasoned Corn

11

Main Entrees

- Chicken Corn Dog
- Alternate Entrees Dinner Roll
   Turkey Ham & Cheese Wrap Alternate Entrees EZ Jammer Wowbutter &

Jelly Sandwich Sides for All Meals

Seasoned Potato Wedges

12

- Main Entrees
   Popcorn Chicken
   Dinner Roll

- Turkey Ham & Cheese Wrap EZ Jammer Wowbutter & Jelly Sandwich
- Sides for All Meals
- Chicken Gravy

Mashed Potatoes

### 13

Main Entrees Cheese Stuffed Breadsticks

- Marinara Sauce
- Alternate Entrees Turkey Ham & Cheese Wrap • EZ Jammer Wowbutter & •
- Jelly Sandwich Sides for All Meals
- Boston Baked Beans

Main Entrees

- Macaroni and Cheese Pretzel Rod
- Alternate Entrees
- Turkey Ham & Cheese Wrap Alternate Entrees EZ Jammer Wowbutter &
- Jelly Sandwich Sides for All Meals
- Seasoned Carrots

#### 15 Main Entrees

Breaded Chicken Drumstick

- Fresh Baked Whole Grain Biscuit
- Turkey Ham & Cheese Wrap
- EZ Jammer Wowbutter & Jelly Sandwich
- Sides for All Meals
- Savory Green Beans

18

Main Entrees

- Seasoned Turkey Taco Meat
- Walking Taco Nacho Cheese Doritos Tortilla Chips Alternate Entrees
- Muffin, Goldfish & Yogurt Fun Lunch
- EZ Jammer Wowbutter & Jelly Sandwich
- Sides for All Meals
- Vegetarian Refried Beans

19

- Main Entrees Jumbo Crispy Chicken Tenders
- Garlic Breadstick
- Alternate Entrees

  Muffin, Goldfish & Yogurt Fun Lunch
- EZ Jammer Wowbutter & Jelly Sandwich
- Sides for All Meals Crinkle Cut French Fries
- 20
- Main Entrees
   Buttermilk Pancakes
- Turkey Sausage Patty
- Alternate Entrees
   Muffin, Goldfish & Yogurt Fun Lunch
- EZ Jammer Wowbutter & Jelly Sandwich Sides for All Meals
- Tater Tots

27

21

- Main Entrees Beef Hot Dog on Whole
- Wheat Bun Alternate Entrees
- Muffin, Goldfish & Yogurt Fun Lunch
- EZ Jammer Wowbutter & Jelly Sandwich Sides for All Meals
- Seasoned Com

22

Main Entrees

- Personal Pepperoni Pizza Alternate Entrees
  - Muffin, Goldfish & Yogurt
- Fun Lunch EZ Jammer Wowbutter &
- Jelly Sandwich Sides for All Meals

Seasoned Peas

25

- Main Entrees Cheese Pizza Cruncher Alternate Entrees
- Turkey, Cheese & Flatbread Alternate Entrees Fun Lunch
- EZ Jammer Wowbutter & Jelly Sandwich Sides for All Meals

Seasoned Carrots

26

Main Entrees

- Popcorn Chicken
- Dinner Roll
- Turkey, Cheese & Flatbread
- Fun Lunch EZ Jammer Wowbutter &
- Jelly Sandwich
- Sides for All Meals Mashed Potatoes
- Chicken Gravy

28

29