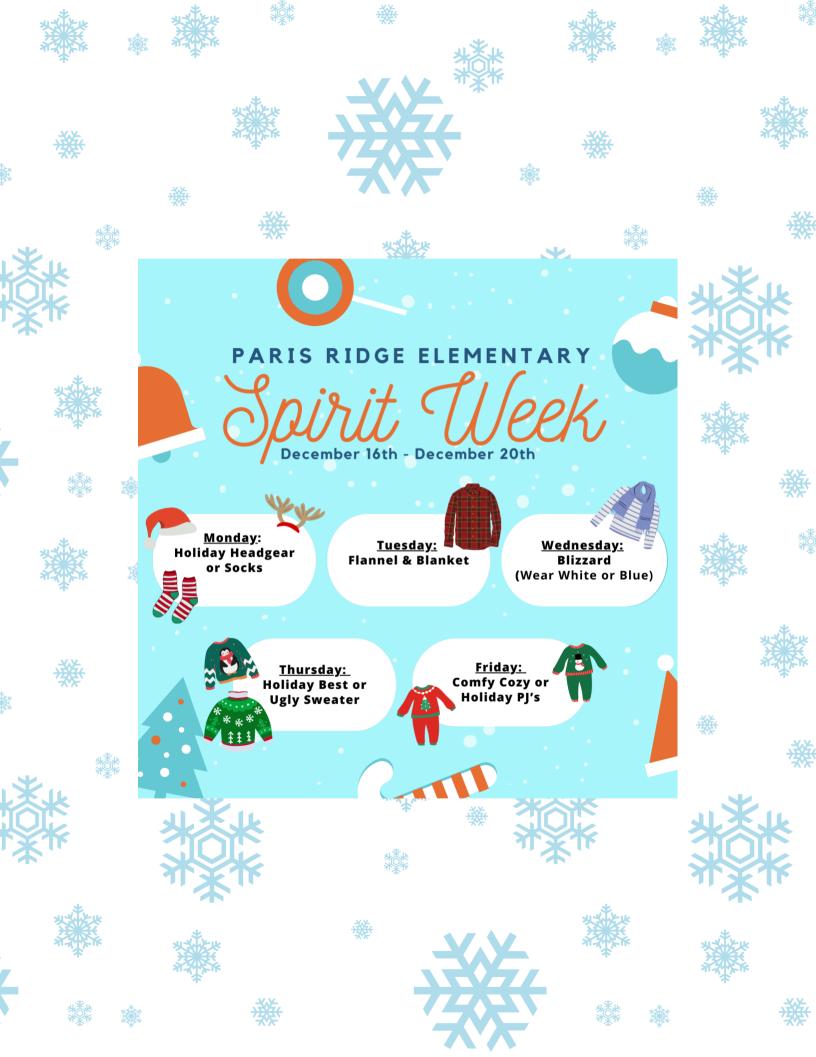

# MARK YOUR Cal ENDARS

**DECEMBER 13. 2024** 

\*12/16 - 12/20 - Spirit Week! \*12/19 - Classroom Holiday Parties \*12/20 - Half Day For Students, Release @ Noon \*12/23 - 01/03 Holiday Break - No School \*01/14 - PTO Meeting 7-8 p.m.