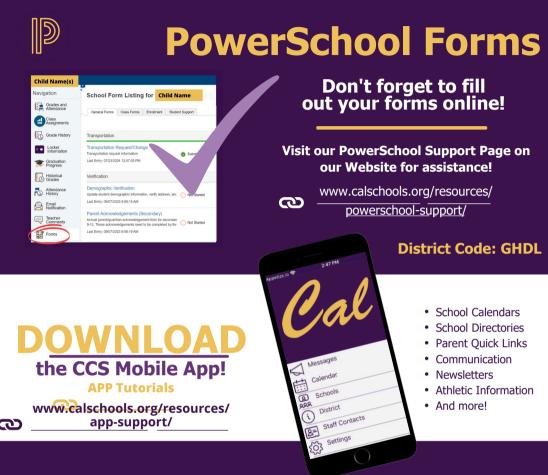

| 26                                                                                                                                                                                                                                                                                                                | 27                                                                                                                                                                                                                                                                   |

۰



#### **OUR PROCESS**



#### VISIT OUR WEBSITE

Community flyers will be posted on our website and pushed out to our app for families to view upcoming events and community information.

# 2

SUBMIT A FLYER

SUBSCRIBE

The district accepts submissions from non-profit organizations of noncurricular flyers that have a social, recreational, or educational value for students

## 3

Follow the Community Section on our app, or subscribe to be notified by email on our website.

# Community Flyers

ര

We're Digital! www.calschools.org/community/ community-events-flyers

KNOW

Community Flyers



for the 2024 - 2025 School Year

#### \$ It's more than just free meals...

Even though meals are free this year, it's crucial for our district to know which families qualify for free or reduced-price lun