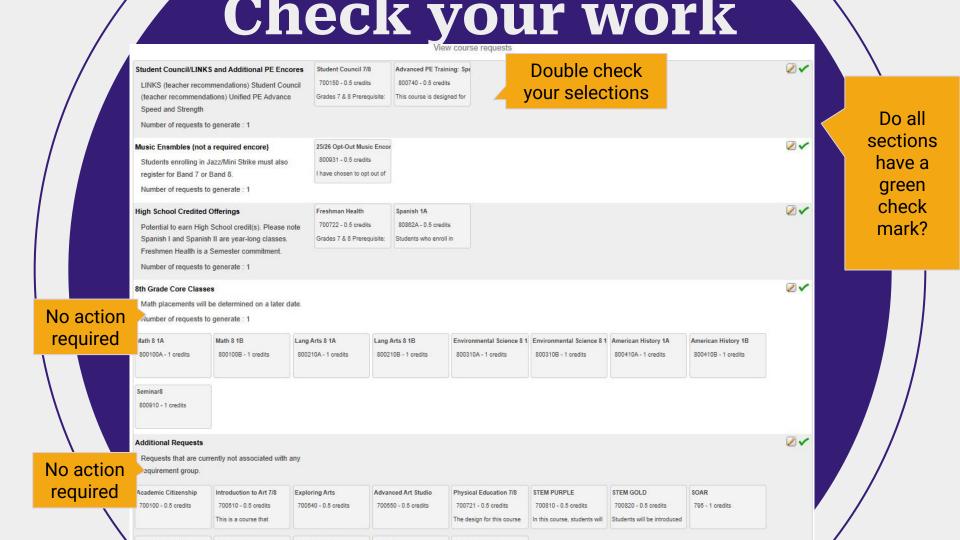

## Before you start...

- On the right hand side, the green check mark means No Action Required
- 2. The red exclamation mark, means Action Required 2!
- 3. To make <u>all your selections</u>, click on the **yellow** pencil
- 4. Please follow steps in order as indicated

## Did you know that...

If students do not tally our counselors will call them down to input course requests, please make sure you submit them!

Check your work...

**Click Submit** 