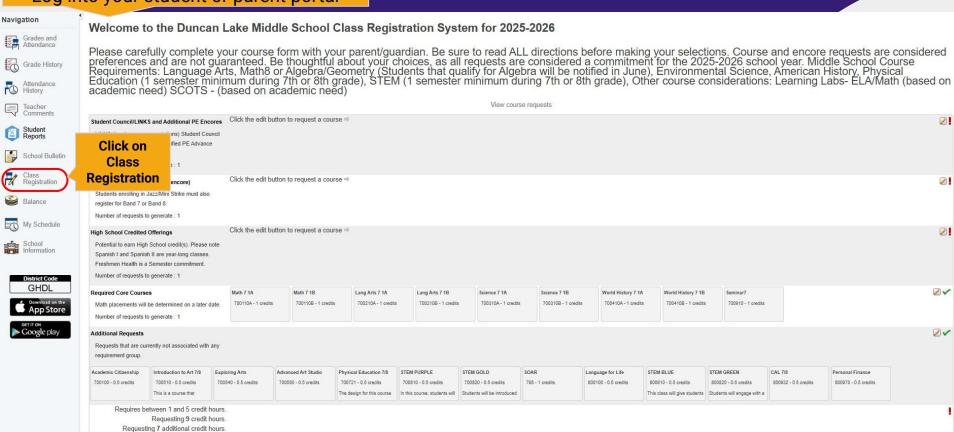

*

Choose any encore of your choice or opt-out of selection

#### **Music Ensembles**

- Choose any encore of your choice or opt-out of selection
- Mini Strike/Jazz Band- Must also be enrolled in Band

#### **High School Credited Offering**

- Choose any encore of your choice or opt-out of selection
- Must maintain a GPA 3.0 or higher

#### **Additional Requests**

 These are preselected and will be scheduled based on grade-level priority and class availability

## Before you start...

- On the right hand side, the green check mark means No Action Required
- 2. The red exclamation mark, means Action Required 2!
- 3. To make <u>all your selections</u>, click on the **yellow** pencil
- 4. Please follow steps in order as indicated

## Let's start

#### Log into your student or parent portal



## Course Requests Student Council/LINKS/Additional PE

Student Council/LINKS and Additional PE Encores 1. Action required: click the Pencil importance, influence, and to Make your selections impact of positive student leadership in the community. Unified PF 700720 The design for this course 0.5 consists of units lasting 5-10 class periods long with an 3. Make your emphasis on games, team and individual sports, and an selection introduction to physical fitness and the weight room. The fundamentals, strategy, and rules of each sport/activity will 2. Read the course be taught and applied through description and/or practice and lead-up games and activities. Units will include prerequisite notes but are not limited to tag games, recreational games, basketball, volleyball, football, racquet s