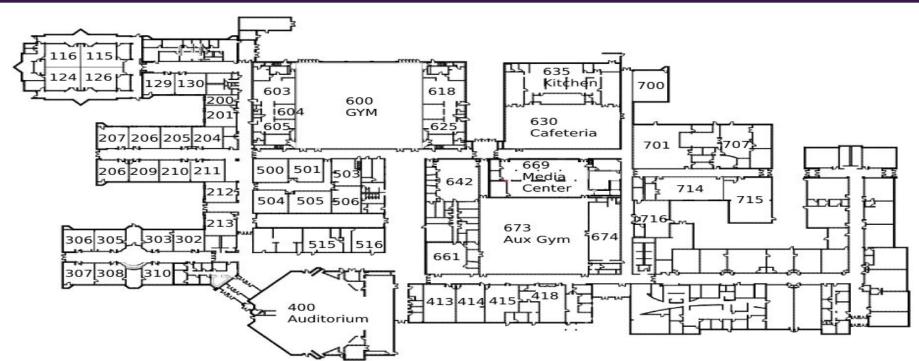

|
| Į. | 94.26              | 38 <sup>th</sup>  | 897                           | 95.8%               | THE PROPERTY OF THE PARTY OF TH |

Search



- This is our fifth year of DLMS being the 7/8 building
- 7th grade year differences
  - Up to 8 different teachers
  - Juggling teaching styles
  - Expectations
  - More Freedom
  - Most difficult year
    - Adolescence
    - Friend changes

# **Building Overview**







INSERT OVERVIEW MAP FOR DROP OFF AND DISMISSAL

# DLMS Weekly Schedule



| Monday         | <u>Tuesday</u>            | Wednesday      | <u>Thursday</u>           | Friday         |
|----------------|---------------------------|----------------|---------------------------|----------------|
| 1st period     | 1st period                | 1st period     | 1st period                | 1st period     |
| 7:35 to 8:40   | 7:35 to 8:30              | 7:35 to 8:40   | 7:35 to 8:30              | 7:35 to 8:40   |
| 2nd period     | 2nd period                | 2nd period     | 2nd period                | 2nd period     |
| 8:45 to 9:45   | 8:35 to 9:30              | 8:45 to 9:45   | 8:35 to 9:30              | 8:45 to 9:45   |
| 3rd period     | 3rd period                | 3rd period     | 3rd